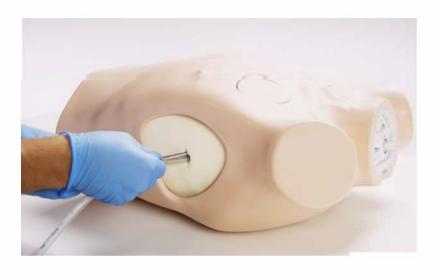

# Day 2

| Time        | Session                               |
|-------------|---------------------------------------|
| 0900 – 0915 | Refreshments                          |
| 0915 – 1200 | Session 1: Examination Skills & Mocks |
| 1200 – 1300 | Session 2: Procedures One             |
| 1300 – 1330 | Lunch                                 |
| 1330 – 1430 | Session 3: Procedures Two             |
| 1430 – 1530 | Session 4: Examination Skills & Mocks |
| 1530 – 1545 | Refreshments                          |
| 1545 – 1700 | Session 4: Procedures Three           |
| 1700– 1715  | Goodbye Message                       |