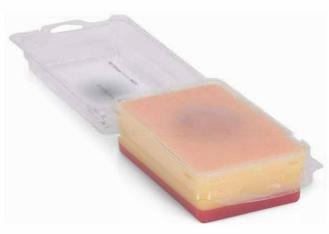

# Day 2

| Time        | Session                               |
|-------------|---------------------------------------|
| 0900 – 0915 | Refreshments                          |
| 0915 – 1200 | Session 1: Examination Skills & Mocks |
| 1200 – 1300 | Session 2: Procedures One             |
| 1300 – 1330 | Lunch                                 |
| 1330 – 1430 | Session 3: Procedures Two             |
| 1430 – 1530 | Session 4: Examination Skills & Mocks |
| 1530 – 1545 | Refreshments                          |
| 1545 – 1700 | Session 4: Procedures Three           |
| 1700– 1715  | Goodbye Message                       |